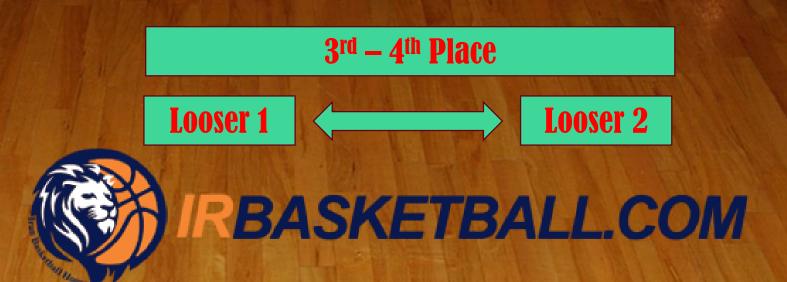

# Final 4 Play offs

The first team of each group will play
best of 3
against the second team from the other group

RBASKETBALL.COM

The losers of the final four playoffs will play one game for the third place