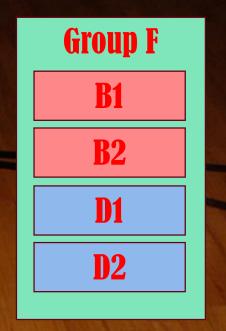

## The teams then will be ranked accordingly in their groups

#### **Group D**

**D1** 

**D2** 

**D3** 

**D4** 

The third and fourth place teams of the groups from this level will be eliminated

IRBASKETBALL.COM

The first & second place teams of each group from the primary round will join the teams that advanced from this level