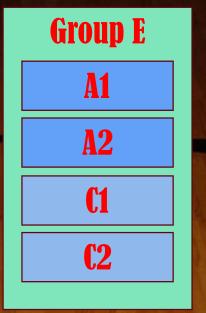

## The teams then will be ranked accordingly in their groups

#### **Group C**

**C1** 

**C2** 

**C3** 

**C4** 