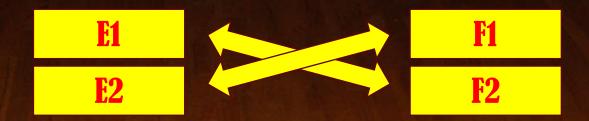

#### The teams then will be ranked accordingly in their groups

**Group E** 

E1

**E2** 

**E3** 

**E4** 

**Group F** 

F1

# Final 4 Play offs

The first team of each group will play
best of 3
against the second team from the other group

RBASKETBALL.COM

The losers of the final four playoffs will play one game for the third place